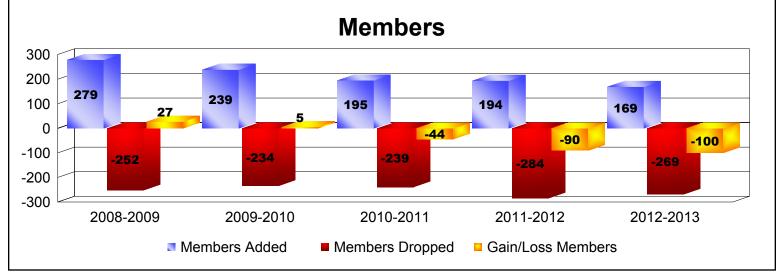

District 33 S

As of June 2013 Cumulative

| Year      | New<br>Clubs | Dropped<br>Clubs | Gain/<br>Loss<br>Clubs | New<br>Members | Charter<br>Members | Reinstate<br>Members | Transfer<br>Members | Total<br>Member<br>Added | Total<br>Members<br>Dropped | Gain/<br>Loss<br>Members |
|-----------|--------------|------------------|------------------------|----------------|--------------------|----------------------|---------------------|--------------------------|-----------------------------|--------------------------|
| 2008-2009 | 2            | -2               | 0                      | 170            | 86                 | 13                   | 10                  | 279                      | -252                        | 27                       |
| 2009-2010 | 2            | 0                | 2                      | 164            | 50                 | 13                   | 12                  | 239                      | -234                        | 5                        |
| 2010-2011 | 1            | -1               | 0                      | 156            | 21                 | 9                    | 9                   | 195                      | -239                        | -44                      |
| 2011-2012 | 1            | -1               | 0                      | 155            | 27                 | 5                    | 7                   | 194                      | -284                        | -90                      |
| 2012-2013 | 0            | -4               | -4                     | 143            | 1                  | 13                   | 12                  | 169                      | -269                        | -100                     |
| Average   | 1            | -2               | 0                      | 158            | 37                 | 11                   | 10                  | 215                      | -256                        | -40                      |