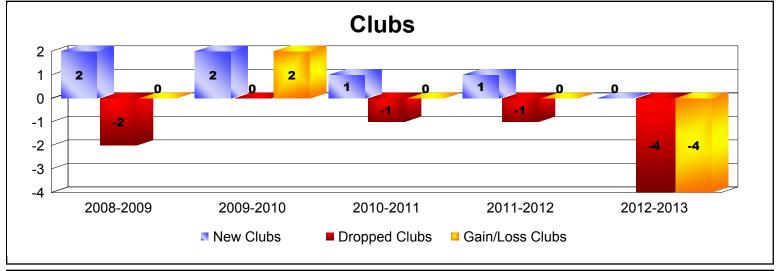

District 33 S

As of June 2013 Cumulative

| Year      | New<br>Clubs | Dropped<br>Clubs | Gain/<br>Loss<br>Clubs | New<br>Members | Charter<br>Members | Reinstate<br>Members | Transfer<br>Members | Total<br>Member<br>Added | Total<br>Members<br>Dropped | Gain/<br>Loss<br>Members |
|-----------|--------------|------------------|------------------------|----------------|--------------------|----------------------|---------------------|--------------------------|-----------------------------|--------------------------|
| 2008-2009 | 2            | -2               | 0                      | 170            | 86                 | 13                   | 10                  | 279                      | -252                        | 27                       |
| 2009-2010 | 2            | 0                | 2                      | 164            | 50                 | 13                   | 12                  | 239                      | -234                        | 5                        |
| 2010-2011 | 1            | -1               | 0                      | 156            | 21                 | 9                    | 9                   | 195                      | -239                        | -44                      |
| 2011-2012 | 1            | -1               | 0                      | 155            | 27                 | 5                    | 7                   | 194                      | -284                        | -90                      |
| 2012-2013 | 0            | -4               | -4                     | 143            | 1                  | 13                   | 12                  | 169                      | -269                        | -100                     |
| Average   | 1            | -2               | 0                      | 158            | 37                 | 11                   | 10                  | 215                      | -256                        | -40                      |